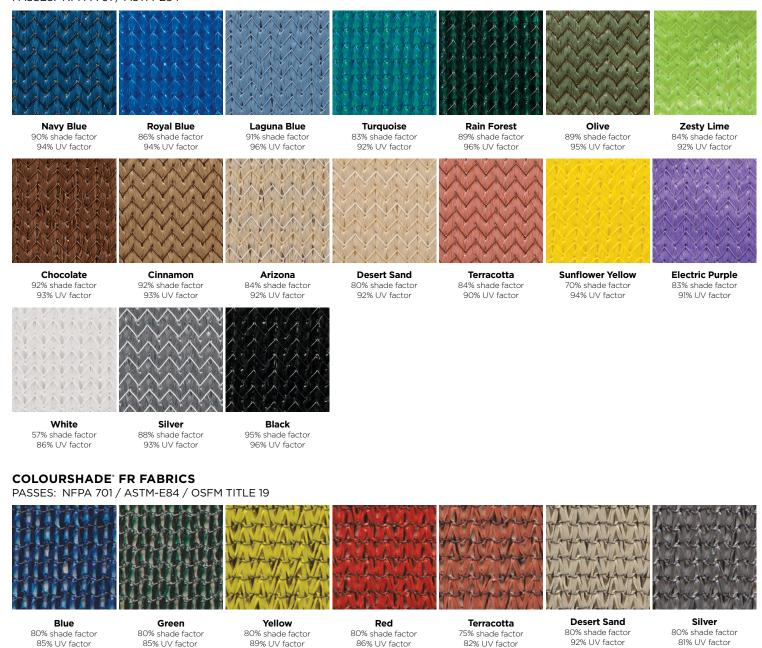

le** 

## ANTI-MICROBIAL PAINTED METAL COLORS

This proprietary treatment helps prevent bacterial mold, algae growth and stains.



## MIRA-LENE<sup>™</sup> PANEL COLOR CHOICES





## **MIRACLE SWING SEAT COLORS**



Cargo Climbers are available in either orthophtalate-free Mira-Therm<sup>™</sup> 2 (vinyl) or Mira-Therm<sup>™</sup> PE (polyethylene)-based coatings with anti-microbial enhancements.

**TEXTURED MIRA-THERM™ COLOR CHOICES** Mira-Therm<sup>™</sup> coatings for Decks, Steps, Ramps, Bridges and



may help to delay fading and discoloration. Actual colors

878 E Highway 60 / Monett, Missouri, USA 65708 / Miracle-Recreation.com USA 888-458-2752 CANADA 866-516-0245 INTERNATIONAL +1 417-235-6917

## **Color Choices**

## SHADESURE<sup>™</sup> FABRICS



PASSES: NFPA 701 / ASTM-E84



## FURNISHING COLOR OPTIONS

Amenities receive a durable color coating that will not rust, crack, peel, or warp. Choose a powder coat color for framework and plastisol coating for table tops, seats, and backs.



elay fading and <u>discoloration. Actual color</u>

878 E Highway 60 / Monett, Missouri, USA 65708 / Miracle-Recreation.com USA 888-458-2752 CANADA 866-516-0245 INTERNATIONAL +1 417-235-6917