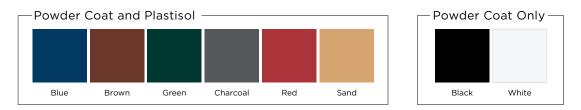

## FURNISHING COLOR OPTIONS

Amenities receive a durable color coating that will not rust, crack, peel, or warp. Choose a powder coat color for framework and plastisol coating for table tops, seats, and backs.