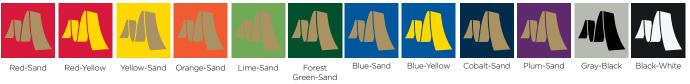

## **MIRACLE SWING SEAT COLORS**

Cargo Climbers are available in either orthophtalate-free Mira-Therm<sup>™</sup> 2 (vinyl) or Mira-Therm<sup>™</sup> PE (polyethylene)-based coatings with anti-microbial enhancements.