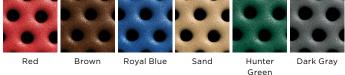

## **MIRACLE SWING SEAT COLORS**

Cargo Climbers are available in either orthophtalate-free Mira-Therm<sup>™</sup> 2 (vinyl) or Mira-Therm<sup>™</sup> PE (polyethylene)-based coatings with anti-microbial enhancements.