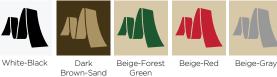

#### ROCK-ITE' PLASTIC COLOR CHOICES

Roofs, Slides, Big Timber<sup>®</sup> Components, Crawl Tubes, Bongos<sup>™</sup>, Bumpers and Panels.