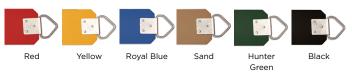

### MIRA-COTE POWDER-COATED PAINTED METAL COLOR CHOICES

Posts, Arches, Swings and Accents (Railings & Climbers).

Clamps Only)

**Miracle** 