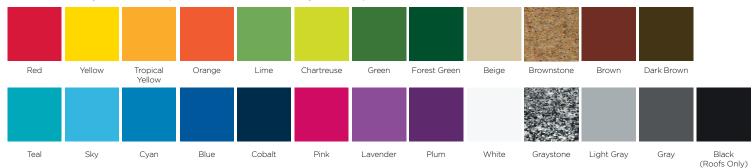

#### ROCK-ITE' PLASTIC COLOR CHOICES

Roofs, Slides, Big Timber<sup>®</sup> Components, Crawl Tubes, Bongos<sup>™</sup>, Bumpers and Panels.

### MIRA-COTE POWDER-COATED PAINTED METAL COLOR CHOICES

Posts, Arches, Swings and Accents (Railings & Climbers).

Clamps Only)

**Miracle** 